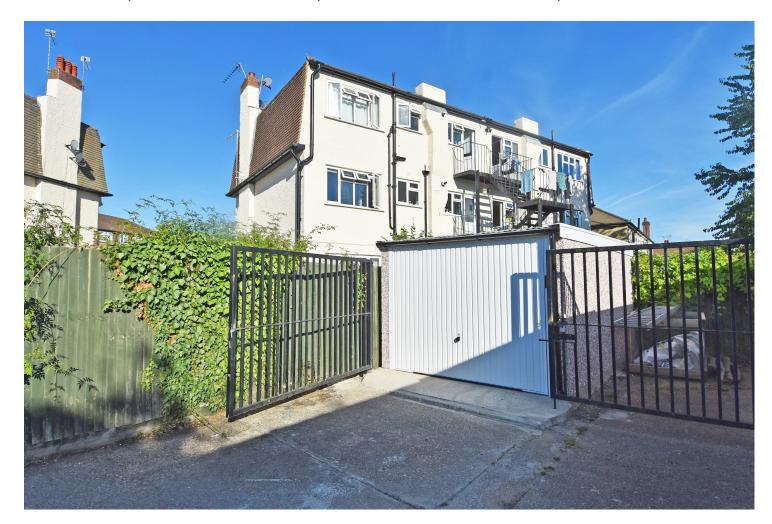

## GARAGE 15, LANCASTER CLOSE, KINGSTON UPON THAMES, KT2 5NH.

NEW GARAGE for sale with up and over door plus an extra hinged metal exterior gate.

Hardstanding driveway entrance off Lancaster Close into the forecourt.

The garage measures 16ft (4.88m) deep x 9 ft 3 (2.83m) max width.

The garage will be offered with a brand new lease of 150 years and a ground rent of only £50.

There are currently no service charges.

The garage block is approached via a hardstanding driveway off Lancaster Close. Upon reaching the forecourt the garage is the new one to the left hand corner.