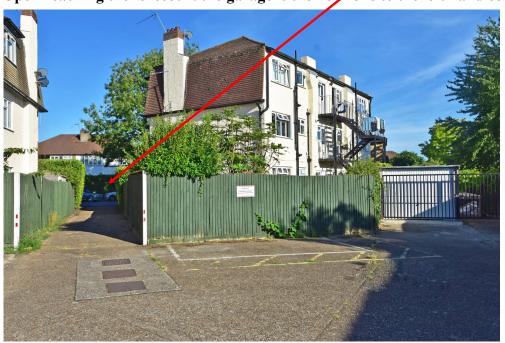

The garage measures 16ft (4.88m) deep x 9 ft 3 (2.83m) max width.

The garage will be offered with a brand new lease of 150 years and a ground rent of only £50.

There are currently no service charges.

The garage block is approached via a hardstanding driveway off Lancaster Close. Upon reaching the forecourt the garage is the new one to the left hand corner.