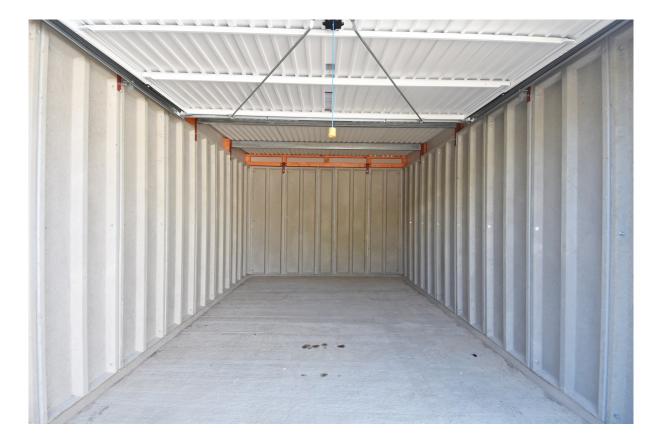

The garage measures 16ft (4.88m) deep x 9 ft 3 (2.83m) max width.

The garage will be offered with a brand new lease of 150 years and a ground rent of only £50.

There are currently no service charges.

The garage block is approached via a hardstanding driveway off Lancaster Close. Upon reaching the forecourt the garage is the new one to the left hand corner.